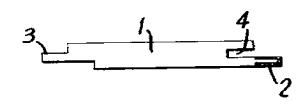

# 公開実用 昭和52—19113

・上記従来の職業質天井材の欠点を**添く解消したも**。のである。

以下、本考案を図面に基いて詳細に説明する。 本考案の繊維質天井材は、例えば、第1 図に示 すように、繊維板よりなる天井材主材1 の周級の 本実加工部の釘打ち部に、釘保持力を有する高強 ・皮紙、熱可製性樹脂、金属等の補強材料よりなる ・緩断面コ字形の補強カが一2を嵌着固定して載る ・ものである。

時、上記本考案の実施例(第1図)においては、 天井材主材1の相対応せる周側面部に、維実ま、 難実4等の本実加工を施した実施例を例示したが、 取本実加工は必らずしも施す必要はない。

□ 又、上記本考案の機能質天井材を貼付施工する □ 場合には、例えば、第2間に示すように、機能質 □ 天井材の補強カバー2 嵌着部に、釘5を打ち付け □ つゝ、相隣り合う一方の機能質天井材の離実4部 □ に他方の機能質天井材の維実 8 都を嵌着して取付 □ 施工する。

上記のように、本考案の繊維質天井材は、天井

・材主材の角盤の釘打ち部に補強カバーを嵌着して ・成るので、上記補強カバー嵌着部に釘打ちすると ・とにより釘を保持することができるため、天井面 ・に貼付施工するに際して、天井下地材に当接して ・釘打ち施工するだけできわめて簡単迅速に貼付施 ・工することができる。

- 4. 図面の簡単な説明

177

1.1

].

100

17

3.5

- △ 関面は本考案の実施例を示し、第1図は実施例 ・の縦断面関、第2図は実施例の貼付施工状態を示 ※寸縦断面図である。
- 13 1 … 天井材主材、 2 … 補強カバー。

Brief Description of the Drawings:

Drawings show an embodiment of the present invention, Fig. 1 is a longitudinal-sectional view of the embodiment, and Fig. 2 is a longitudinal-sectional view of an execution of adhesion works according to the embodiment of the present invention. 1 ... a main member of a ceiling material, 2 ... a reinforcement cover.